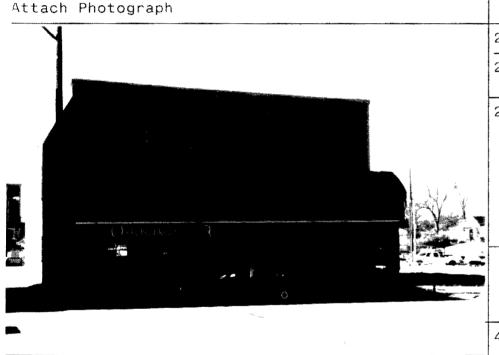

13. Outbuildings or Secondary Features (use sep. form if important)

12. Brief Description: Two-story, seven-bay, brick masonry commercial building with Minimalist Traditional influence, built ca. 1920 and altered in ca. 1980. Flat roof covered with built-up asphalt roofing, with a simple corbeled cornice and an added Mansard roof covered with apshalt shingles. Exterior walls covered with stucco veneer. Windows are replacement 6/6 double-hung metal sashes, some in pairs. Storefront has a bank of replacement 6/6 double-hung metal sashes, and stuccoed bulkheads. Entrance

## IISSISSIPPI HISTORIC RESOURCES INVENTORY Page 2

32. Additional Remarks or Information: #12, cont'd.: has three six-light, single-panel replacement doors.

| 35. Owner's Name and Add                | ress                            |                                 |    |
|-----------------------------------------|---------------------------------|---------------------------------|----|
| 36. Photographer/Source<br>John Hopkins | 37. Photo Roll/Frame<br>3554:11 | 38. Photo Date<br>January, 2000 | *. |
| 39. Form by Hopkins & A:                | ssociates, Memphis, TN          |                                 |    |